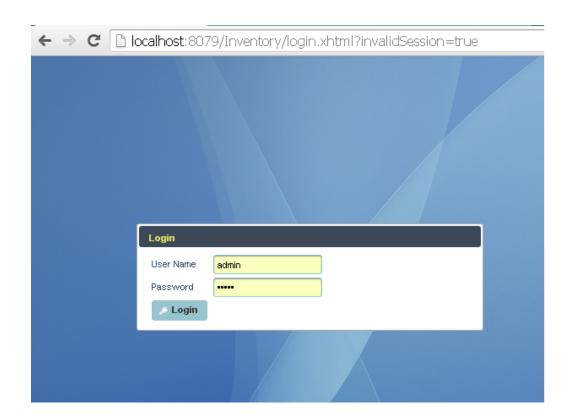

Enter the user name and password, the default user name and password is as show below. if you have created your own user name and password enter those details and click on Login button. On successful login you will be in the <a href="JewelleryAdmin\_dashboard">JewelleryAdmin\_dashboard</a>.

User Name: admin

Password: admin