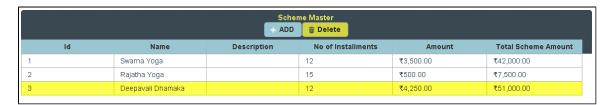

Click on the Name of Scheme to which you want Update

To the right side of the page you can see a Display Create a Scheme. Enter all the details to be Update and click on **Update**.

The following table get Updated as shown below.

| Scheme Master |                   |             |                    |           |                     |
|---------------|-------------------|-------------|--------------------|-----------|---------------------|
|               |                   | + ADD       | m Delete           |           |                     |
| Id            | Name              | Description | No of Installments | Amount    | Total Scheme Amount |
| 1             | Swarna Yoga       |             | 12                 | ₹3,500.00 | ₹42,000.00          |
| 2             | Rajatha Yoga      |             | 15                 | ₹500.00   | ₹7,500.00           |
| 3             | Deepavali Dhamaka |             | 12                 | ₹4,250.00 | ₹51,000.00          |