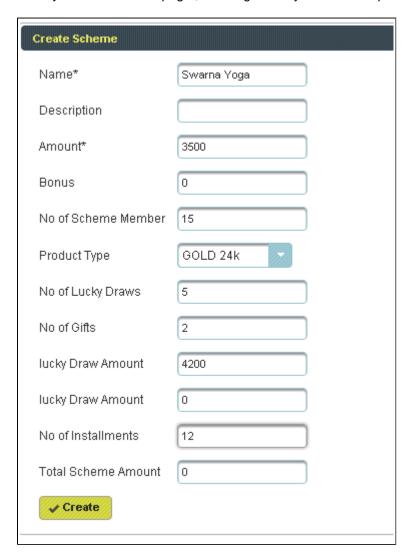

Enter the details of Scheme and click on Create, the following table will filled.

To Add further Scheme

## Click on Add.

To the right side of the page you have an option to Create a Scheme. Enter all the details of Scheme and click on **Create**.

The following table will filled.

To **Update** the details of Scheme