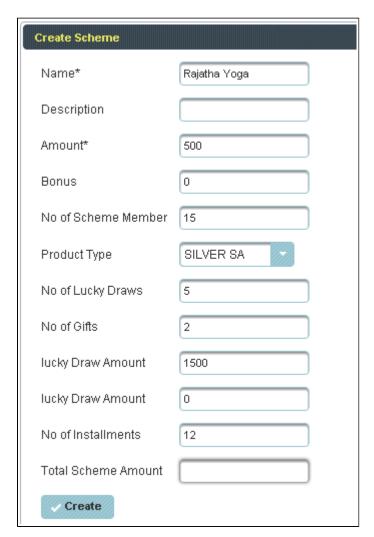

Click on the Name of Scheme to which you want Update

To the right side of the page you can see a Display Create a Scheme. Enter all the details to be Update and click on **Update**.

The following table get Updated as shown below.