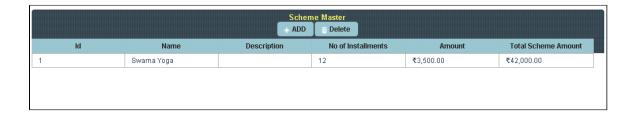

Enter the details of Scheme and click on Create, the following table will filled.

To Add further Scheme

| Scheme Master |                   |             |                    |           |                     |
|---------------|-------------------|-------------|--------------------|-----------|---------------------|
|               |                   | + ADD       | m Delete           |           |                     |
| Id            | Name              | Description | No of Installments | Amount    | Total Scheme Amount |
| 1             | Swarna Yoga       |             | 12                 | ₹3,500.00 | ₹42,000.00          |
| 2             | Rajatha Yoga      |             | 15                 | ₹500.00   | ₹7,500.00           |
| 3             | Deepavali Dhamaka |             | 12                 | ₹4,250.00 | ₹51,000.00          |