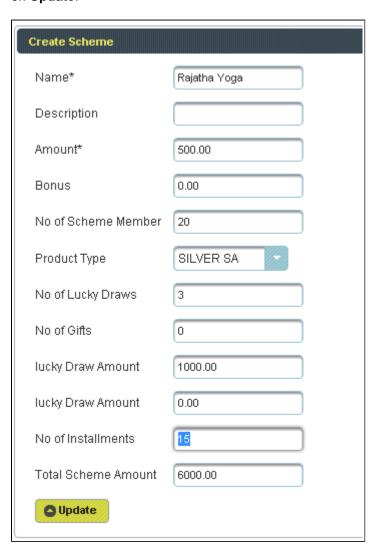

Click on the Name of Scheme to which you want Update

To the right side of the page you can see a Display Create a Scheme. Enter all the details to be Update and click on **Update**.

The following table get Updated as shown below.