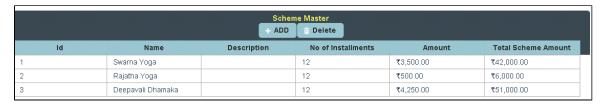

Enter the details of Scheme and click on Create, the following table will filled.

To Add further Scheme

## Click on Add.

To the right side of the page you have an option to Create a Scheme. Enter all the details of Scheme and click on **Create**.

The following table will filled.

To **Update** the details of Scheme