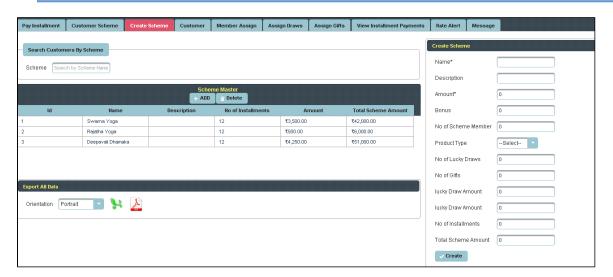

## Create Scheme In home page, Select Schemes. Third menu is Create Scheme.

1 This page helps you to create the scheme.

Once you enter into this page ,to the right side you have an option to Create Scheme.

Enter the details of Scheme and click on Create, the following table will filled.

To Add further Scheme

## Click on Add.

To the right side of the page you have an option to Create a Scheme. Enter all the details of Scheme and click on **Create**.

The following table will filled.

To **Update** the details of Scheme

| Scheme Master |                   |             |                    |           |                     |
|---------------|-------------------|-------------|--------------------|-----------|---------------------|
|               |                   | + ADD       | m Delete           |           |                     |
| Id            | Name              | Description | No of Installments | Amount    | Total Scheme Amount |
| 1             | Swarna Yoga       |             | 12                 | ₹3,500.00 | ₹42,000.00          |
| 2             | Rajatha Yoga      |             | 15                 | ₹500.00   | ₹7,500.00           |
| 3             | Deepavali Dhamaka |             | 12                 | ₹4,250.00 | ₹51,000.00          |