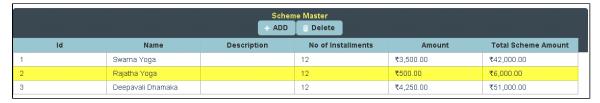

To **Delete** the details of Scheme.

Select the Name of Scheme in Table and Click on Delete.

The following table will Display as shown below.