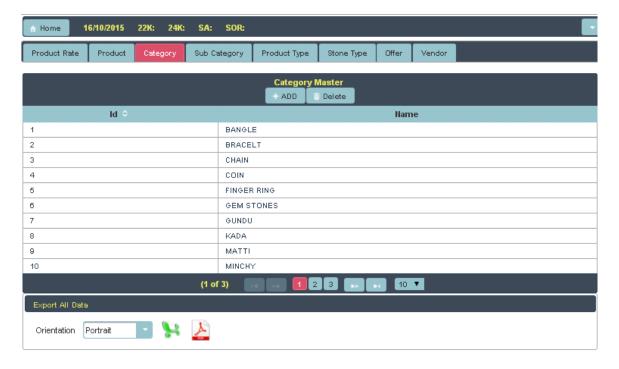

The fallowing fig shows the create category option.

Once you create a category, it will stored in data table. The below fig shows the all the category type what you created.

If you want all the details of category, In below there is two option, One is pdf file and one more is xls file. select anyone and click on that, you will get the fallowing details.

## **CATEGORY**

| Category Master |                  |
|-----------------|------------------|
| ld              | Name             |
| 1               | BANGLE           |
| 2               | BRACELT          |
| 3               | CHAIN            |
| 4               | COIN             |
| 5               | FINGER RING      |
| 6               | GEM STONES       |
| 7               | GUNDU            |
| 8               | KADA             |
| 9               | MATTI            |
| 10              | MINCHY           |
| 11              | NECKLACE         |
| 12              | ODIYANAM         |
| 13              | OTHERS           |
| 14              | PENDANT          |
| 15              | SILVER ART       |
| 16              | Silver Ornaments |
| 17              | STONE            |
| 18              | STUD             |
| 19              | STUD & DROPS     |
| 20              | TIKKA            |
| 21              | WENGI            |