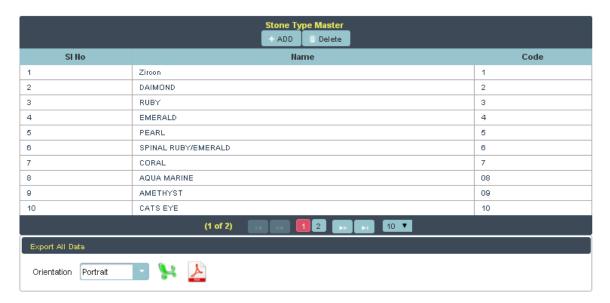

For creating stone type, in left there is option. The fallowing fig shows the create stone type option.

Once you create stone type, it will stored in data table. The fallowing fig shows the table, there you can see all the created stone type.

If you want all the stone type data in pdf or xls format, in below the table there is option, their you just click on pdf or xls, you will get the details. the fallowing fig shows both pdf and xls format.