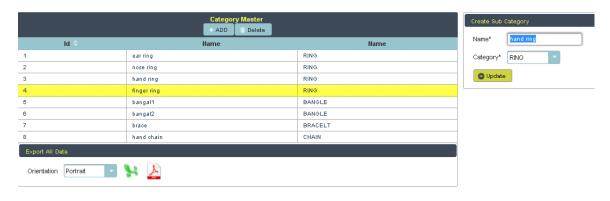

If you want to change the name of sub category, just select the row in the table change the name in left side then click on update, then it will change. The following fig shows that option.

If you want details of all the sub category in pdf or xls format, just click on pdf or xls button in below the table, you will get the details. The fallowing fig shows both pdf and xls format.