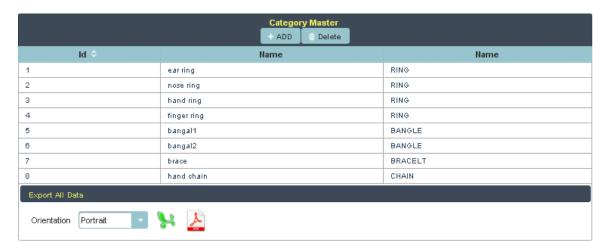

First type the name of sub category then select category then finally click on create button. Once you click on create button it will stored in data table. The fallowing fig shows the data table for sub category.

## **SUB CATEGORY**

| Category Master |             |         |  |
|-----------------|-------------|---------|--|
| ld              | Name        | Name    |  |
| 1               | ear ring    | RING    |  |
| 2               | nose ring   | RING    |  |
| 3               | hand ring   | RING    |  |
| 4               | finger ring | RING    |  |
| 5               | bangal1     | BANGLE  |  |
| 6               | bangal2     | BANGLE  |  |
| 7               | brace       | BRACELT |  |
| 8               | hand chain  | CHAIN   |  |