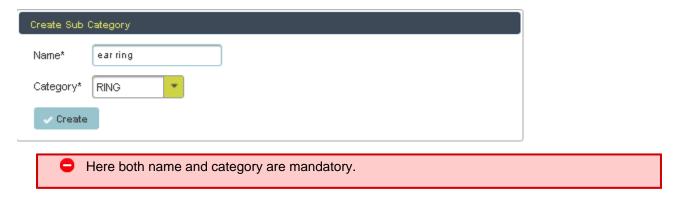

ex: Ring have many category like ear ring, hand ring,nose ring and all for that select main category then enter sub category to create.

First create sub category. The fallowing fig shows create sub category option.

First type the name of sub category then select category then finally click on create button. Once you click on create button it will stored in data table. The fallowing fig shows the data table for sub category.