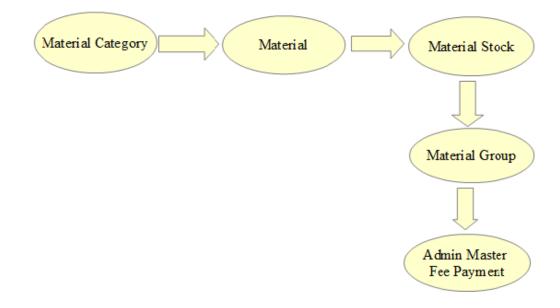

For making Fee Payment on Inventory you need to create

- 1.Create Material Category.
- 2.Create Material.
- 3.Update material Stocks.
- 4.Create Material Group.

Finally you able to make Fee Payment.