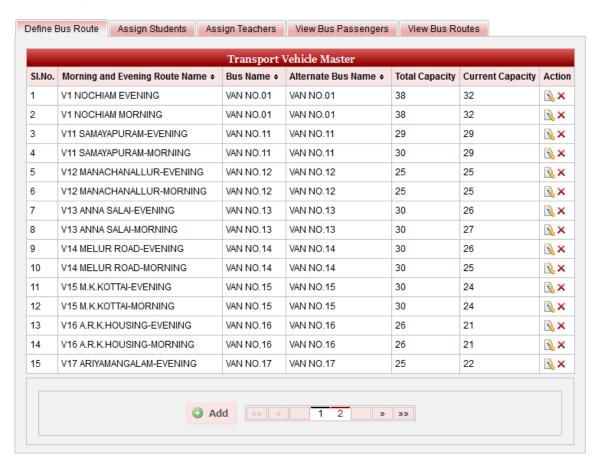

## The Transport Vehicle Master will look as shown below.

## Edit or Delete a record

You can edit and change the added record by clicking on Edit icon in Action column.

You can delete the record if created duplicated or not required by clicking on delete icon in Action column.