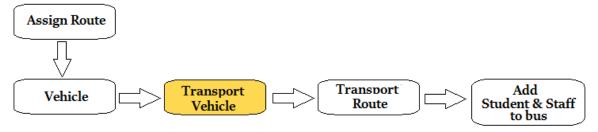

## Step 1: Go to Transport Master, Click on Transport Vehicle Menu

To manage Transport follow the below steps:

- 1. Assign Slabs in Student Slab Creating Fee Slabs and Students Information Student Slabs.
- 2. Create Vehicle in Vehicle Masters- Vehicle.
- 3. Create Transport Vehicle Transport Vehicle.
- 4. Create Transport Route Transport Route.
- 5. Assign Transport Vehicle for students and staff Assign Transport Vehicle to Student and Staff.
- 6. Generate Report Transport Manager Reports