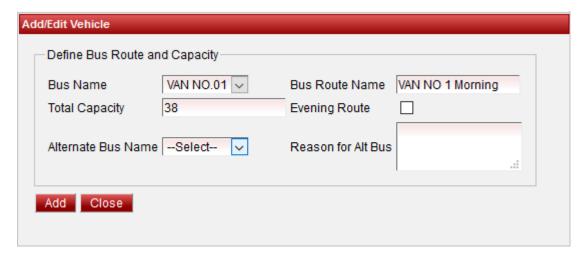

Step 3: Once you click on • Add, Add/Edit Transport Vehicle window will be shown as below

In the Add / Edit Transport Vehicle Details dialog, you need to provide the details as show in the screen.

- 1. Select the vehicle.
- 2. Enter Route name whether the vehicle goes to morning trip.
- 3. Click on Add.
- 4. If the Bus even goes to evening route, create the Transport Vehicle record for evening route by selectin the Evening Route check box. Click on add.

Finally, Click on Add button to create a Transport Vehicle. Once the data is saved you will see a Transport Vehicle Successfully added message. Repeat the above steps to add all the Transport Vehicle. Once all the Transport Vehicles are added click on Close button to close the Add/Edit window.