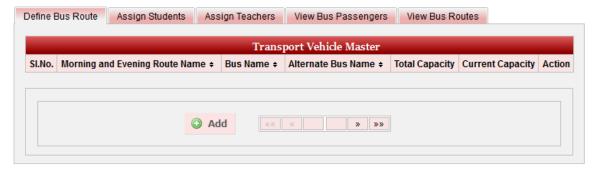

Step 2: Once you click on Transport vehicle menu under Transport masters, Transport vehicle master will be opened as shown below.

click on **Add** button to add new vehicle. In the Transport Vehicle table it will show all the vehicle previously created.