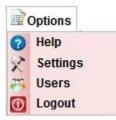

## <u>Options</u>

- 1. Help Menu help information on SchoolAdmin navigation icons.
- 2. Settings Menu you can update School details.
  - you can add, edit and delete <u>Academic year details</u>. you can change the SchoolAdmin theme.
- 3. Users Menu you can change the password.