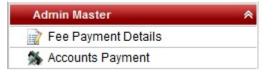

#### When you login as a super user, you will see the Left Main menu bar as show below

- 1. You can view Fee Payment details.
- 2. You can make <u>Accounts Payment</u>.

| Students Information | * |
|----------------------|---|
| 쵫 Students           |   |