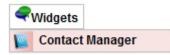

#### **Widgets**

From the Widgets drop down menu you can access contact manager. contact manager menu stores informatic regarding School's all the suppliers and vendors such as Book Store contact details, uniform supplier contact details etc.,