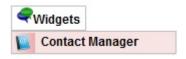

### **Widgets**

From the Widgets drop down menu you can access contact manager. contact manager menu stores informatic regarding School's all the suppliers and vendors such as Book Store contact details, uniform supplier contact details etc.,