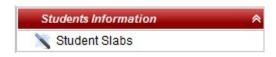

ith the user record created by admin, you will be able to successfully log in to SchoolAdmin Lite.

If user name and password is wrong, you will get a error message saying Invalid Username or password. You need to re type correct user name and password to login.

## With the Cashier Login you can perform following tasks

When you login as a cashier, you will see the Left Main menu bar as show below



- 1. You can Make Fee payment of the Students.
- 2. You can View Fee payment details of the students.
- 3. You can Make reconciliation of Cheque payment made by students.
- 4. You can View Fee due details.
- 5. You can Take print of Payment receipts.
- 6. You can Take Fee collection Report
- 7. You can View Fee payments, Day book, Expense payment summary.
- 8. You can Make Accounts payment.



9. You can Update Student Slabs



### From the Top menu bar you can do following tasks



### **DashBoard**

When you click on Dashboard, you will be directly taken to the Student details sub menu. Here, you can view student details such as individual student detail, class wise student details etc.,

### **Widgets**

From the Widgets drop down menu you can access contact manager. contact manager menu stores informatic regarding School's all the suppliers and vendors such as Book Store contact details, uniform supplier contact details etc.,



### **Options**

- 1. Help Menu help information on SchoolAdmin navigation icons.
- 2. Settings Menu you can change the SchoolAdmin theme.
- 3. Users Menu you can change the password.