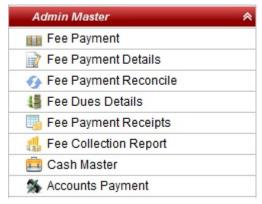

## With the Cashier Login you can perform following tasks

When you login as a cashier, you will see the Left Main menu bar as show below

- 1. You can Make Fee payment of the Students.
- 2. You can View Fee payment details of the students.
- 3. You can Make reconciliation of Cheque payment made by students.
- 4. You can View Fee due details.
- 5. You can Take print of Payment receipts.
- 6. You can Take Fee collection Report
- 7. You can View Fee payments, Day book, Expense payment summary.
- 8. You can Make Accounts payment.