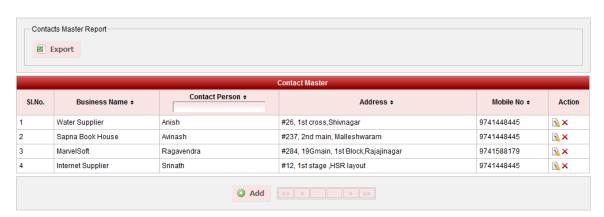

In case if the contact details you are adding is not related to business Its not a mandatory to select Income/Expense Account.

Finally Click on Add. You will get Contact Added Successfully.

User can see the added content in Contact Manager as shown below.

User can export the contact details to maintain the record of Contacts related to your school as shown below.

Error rendering macro 'viewxls': The viewfile macro is unable to locate the attachment "contacts.xls" on this page