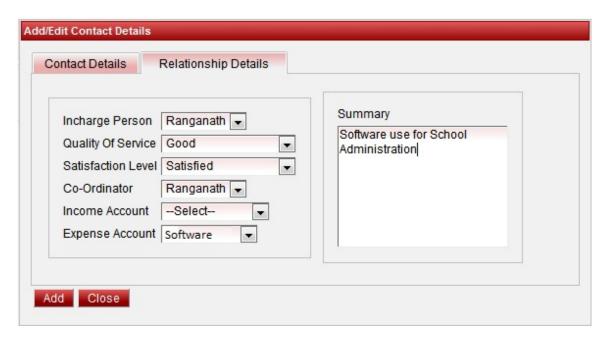

## 2. Enter Relationship Details

**In-charge person** - is staff who is responsible for the transaction between the school and the company.

In case if the contact details you are adding is not related to business Its not a mandatory to select In-charge person.

Satisfied Level - Select the level of your satisfaction.

Co-Ordinator - Select the Coordinator name from the staff list who coordinates with MarvelSoft.

In case if the contact details you are adding is not related to business Its not a mandatory to select In-charge person.

**Income Account** - If the transaction is income to your school select the type of income added in **Masters-Accounts**. This will hep you to make/maintain income payment in **Admin Master-Accounts Payment**.

**Expense Account** - If the transaction is expense to your school select the type of income added in **Masters-Accounts**. This will hep you to make/maintain expense payment in **Admin Master-Accounts Payment**.

In case if the contact details you are adding is not related to business Its not a mandatory to select Income/Expense Account.

Finally Click on Add. You will get Contact Added Successfully.

User can see the added content in Contact Manager as shown below.