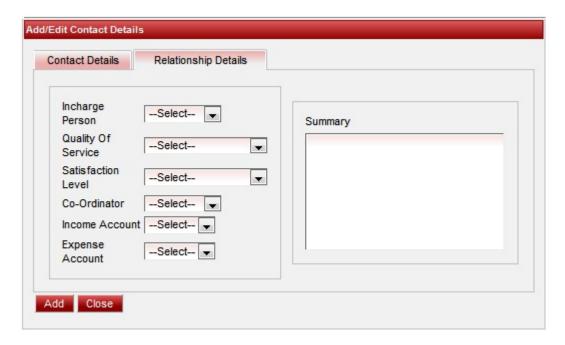

## 2. Enter Relationship Details

**In-charge person** - is staff who is responsible for the transaction between the school and the company.

In case if the contact details you are adding is not related to business Its not a mandatory to select In-charge person.

Satisfied Level - Select the level of your satisfaction.

Co-Ordinator - Select the Coordinator name from the staff list who coordinates with MarvelSoft.

In case if the contact details you are adding is not related to business Its not a mandatory to select In-charge person.

**Income Account** - If the transaction is income to your school select the type of income added in **Masters-Accounts**. This will hep you to make/maintain income payment in **Admin Master-Accounts Payment**.

**Expense Account** - If the transaction is expense to your school select the type of income added in **Masters-Accounts**. This will hep you to make/maintain expense payment in **Admin Master-Accounts Payment**.

In case if the contact details you are adding is not related to business Its not a mandatory to select Income/Expense Account.

Finally Click on Add. You will get Contact Added Successfully.

User can see the added content in Contact Manager as shown below.