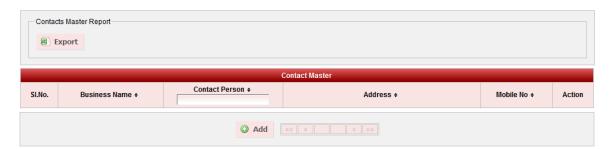

## **Move the Mouse Pointer over Widgets**

You will see the window as shown below.

Contact manager will help you to manage the school contact details . This will help in maintaining the records of

- Customers with whom the school have any type of transaction of equipment for the school.
- Your School Management contact details. etc..
  Click on Contact Manager. You will see the window as shown below.