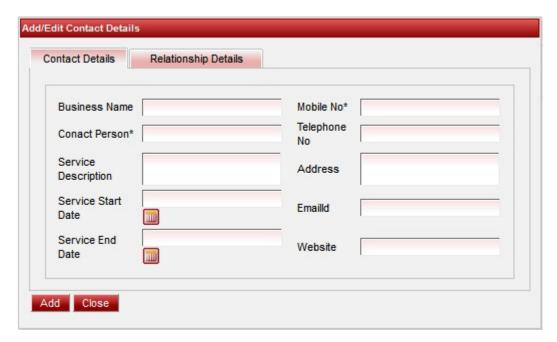

Click on • Add button, you will be able to see the below window.

You can enter the Contact details as shown in below example.

In the below example we have added SchoolAdmin Lite contact details.

1.Enter School Admin Lite details in Contact Details