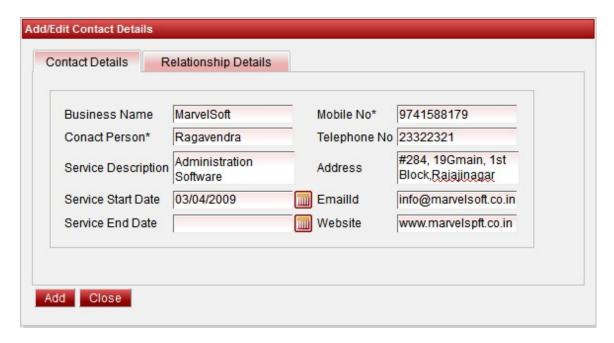

Click on • Add button, you will be able to see the below window.

You can enter the Contact details as shown in below example.

In the below example we have added SchoolAdmin Lite contact details.

1.Enter School Admin Lite details in Contact Details