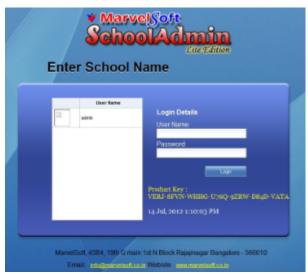

## Login into SchoolAdmin Lite

• Open Mozilla Firefox browser and type the below url, SchoolAdmin login page will be displayed as shown below.

The default URL for accessing the SchoolAdmin Server is <a href="http://localhost:8080/SchoolAdmin">http://localhost:8080/SchoolAdmin</a>

Enter the user name and password, the default user name and password is as show below. if you have created your own user name and password enter those details and click on Login button. On successful login you will be in the SchoolAdmin dashboard.

User Name: admin

Password: admin

SchoolAdmin Lite 6.0 is only supported on Mozilla Firefox browser.

Download the latest Mozilla Firefox browser - http://www.mozilla.org/en-US/firefox/new/

Download latest Acrobat Reader - <a href="http://www.softpedia.com/get/Office-tools/PDF/Adobe-Reader.shtml">http://www.softpedia.com/get/Office-tools/PDF/Adobe-Reader.shtml</a>