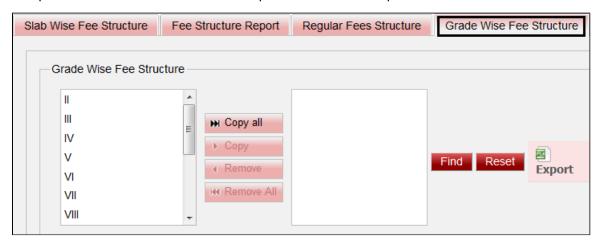

## **Grade Wise Fee Structure**

Grade Wise Fee Structure is used to view the fee structure as per the fee wise and class wise. Here, you will be able to see the in each class which fees we are collection and what is the amount of each fees.

To open this fee structure click on Fee Report --> Slab Wise Report --> Grade Wise Fee Structure

Select the classes for which you want to check the structure and click on **Find**. Once you click on find the data will be displayed below.