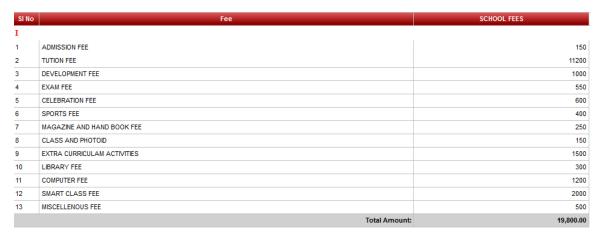

For each class all the data will be displayed with all the fee name which you are collecting with the total amount.

| UKG |                             |           |
|-----|-----------------------------|-----------|
| 1   | ADMISSION FEE               | 150       |
| 2   | TUTION FEE                  | 11200     |
| 3   | DEVELOPMENT FEE             | 1000      |
| 4   | EXAM FEE                    | 550       |
| 5   | CELEBRATION FEE             | 600       |
| 6   | SPORTS FEE                  | 400       |
| 7   | MAGAZINE AND HAND BOOK FEE  | 250       |
| 8   | CLASS AND PHOTOID           | 150       |
| 9   | EXTRA CURRICULAM ACTIVITIES | 1500      |
| 10  | LIBRARY FEE                 | 300       |
| 11  | COMPUTER FEE                | 1200      |
| 12  | SMART CLASS FEE             | 2000      |
| 13  | MISCELLENOUS FEE            | 500       |
|     | Total Amount:               | 19,800.00 |