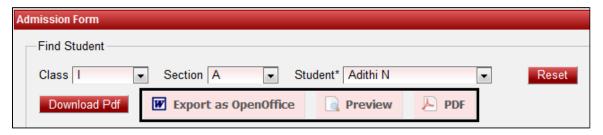

## **Admission Form**

Admission form can be issued to student at the time of admission. It contains all the information related to student.

To open Admission Report go to Student Reports --> Admission Form

Select Class, Section and Student name (for whom you want to check the admission form) and click on Preview . If you want to view in PDF format, then click on PDF or if you want to keep in Open Office Format( Similar to Word Format) then click on "Export to OpenOffice".

If you want to view in PDF format, then click on PDF or if you want to keep in Open Office Format( Similar to Word Format) then click on "Export to OpenOffice".

A This report can be modified as per the customer requirement.