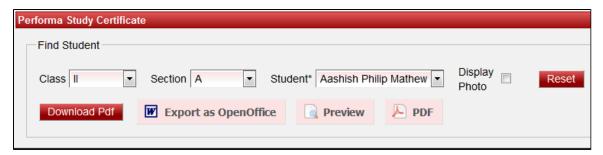

## STUDENT REPORT --> PERFORMA STUDY CERTIFICATE

Select class, section, student name and click on **Preview.** If you click Display Photo checkbox then the photo of the student will be displayed otherwise photo will not be displayed.

Click on Preview. Report will be displayed below