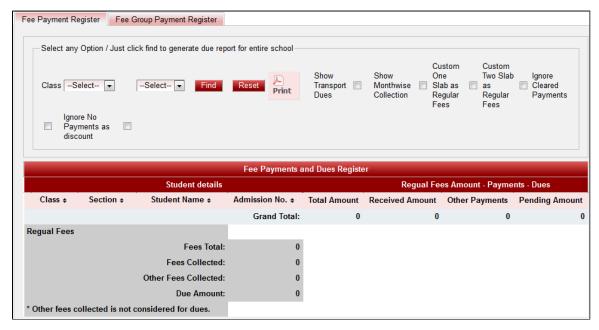

## Admin Master --> Fee Payment Register

Once you click on this you will get a window as displayed below

Select the class, section and click on Find.

| Class I                   | tion / Just click find t | to generate due report for er | teset Print Tr  | now<br>ansport 🕅<br>ues | Show<br>Monthwise<br>Collection | Custom<br>One Slat<br>Regular<br>Fees | o as Custom<br>Two Slab as<br>Regular<br>Fees | Ignore<br>Cleared<br>Payments |
|---------------------------|--------------------------|-------------------------------|-----------------|-------------------------|---------------------------------|---------------------------------------|-----------------------------------------------|-------------------------------|
| Ignore<br>Payme<br>discou | ents as 📃                |                               | Fee Payments a  | nd Dues Registe         | er                              |                                       |                                               |                               |
|                           |                          | Student details               |                 |                         |                                 | Regual Fee                            | s Amount - Payments                           | - Dues                        |
| Class +                   | Section +                | Student Name +                | Admission No. + | Total Amount            | Receive                         | d Amount                              | Other Payments                                | Pending Amount                |
|                           |                          |                               | Grand Total:    |                         | 0                               | 0                                     | 0                                             |                               |
| Regual Fees               |                          |                               |                 |                         |                                 |                                       |                                               |                               |
|                           |                          | Fees Total:                   | 0               |                         |                                 |                                       |                                               |                               |
|                           |                          | Fees Collected:               | 0               |                         |                                 |                                       |                                               |                               |
|                           |                          | Other Fees Collected:         | 0               |                         |                                 |                                       |                                               |                               |
|                           |                          | Due Amount:                   | 0               |                         |                                 |                                       |                                               |                               |
|                           |                          | Due Amount.                   | v               |                         |                                 |                                       |                                               |                               |

Once you click on Find, you will get a information as displayed below.

|        | lass          | ▼<br>Payments    | to generate due report for entire sch<br>A <b>v</b> Find Reset | Show            | Show<br>Monthwis<br>Collection |                 |                     | Ignore Cleared<br>Payments |  |  |
|--------|---------------|------------------|----------------------------------------------------------------|-----------------|--------------------------------|-----------------|---------------------|----------------------------|--|--|
|        |               |                  |                                                                | Fee Payments an | d Dues Degister                |                 |                     |                            |  |  |
|        |               |                  | Student details                                                | ree ruyments u  |                                | Regual Fe       | es Amount - Payment | s - Dues                   |  |  |
|        | Class +       | Section +        | Student Name +                                                 | Admission No. + | Total Amount                   | Received Amount | Other Payments      | Pending Amount             |  |  |
|        | 1             | A                | Abhinav S D                                                    | 14/2016-17      | 22800                          | 7600            | 0                   | 1520                       |  |  |
|        | I             | A                | Anagha M R                                                     | 33/2016-17      | 22800                          | 22800           | 0                   | (                          |  |  |
|        | I             | A                | Ashith                                                         | 217/2016-17     | 22800                          | 0               | 0                   | 22800                      |  |  |
|        | I             | A                | Bhaskar V                                                      | 54/16-17        | 22800                          | 7600            | 0                   | 15200                      |  |  |
|        | I             | A                | Bhavani A H                                                    | 199/2016-17     | 22800                          | 0               | 0                   | 22800                      |  |  |
| ;      | I             | A                | Chandan Y                                                      | 131/2016-17     | 22800                          | 0               | 0                   | 22800                      |  |  |
|        | I             | A                | Charithrya D K                                                 | 132/2016-17     | 22800                          | 0               | 0                   | 22800                      |  |  |
|        | I             | A                | Dhruthi N                                                      | 115/2016-17     | 22800                          | 7600            | 0                   | 15200                      |  |  |
|        | I.            | A                | Disha Gowda                                                    | 134/2016-17     | 22800                          | 7600            | 0                   | 15200                      |  |  |
| 0      | L             | A                | Disha Vinod Keni                                               | 07/16-17        | 22800                          | 7600            | 0                   | 15200                      |  |  |
| 1      | L             | A                | Guna Sagar B                                                   | 135/2016-17     | 22800                          | 7600            | 0                   | 15200                      |  |  |
| 2      | 1             | A                | Harish V                                                       | 77/16-17        | 22800                          | 7600            | 0                   | 15200                      |  |  |
| 3      | 1             | A                | Harshith N Gowda                                               | 32/2016-17      | 22800                          | 0               | 0                   | 22800                      |  |  |
| 4      | 1             | A                | Honnushree B                                                   | 136/2016-17     | 22800                          | 0               | 0                   | 22800                      |  |  |
| -      | 1             | A                | Hrishikesh D                                                   | 88/2016-17      | 22800                          | 7600            | 0                   | 15200                      |  |  |
| 6      | 1             | A                | Jai Shankar K                                                  | 137/2016-17     | 22800                          | 0               | 0                   | 22800                      |  |  |
| 28     | 1             | A                | Mohith S                                                       | 109/16-17       | 22800                          | 0               | 0                   | 22800                      |  |  |
| 29     | 1             | A                | Moulik Gowda S                                                 | 213/2016-17     | 22800                          | 0               | 0                   | 22800                      |  |  |
| 30     |               | A                | Mythri V                                                       | 143/2016-17     | 22800                          | 0               | 0                   | 22800                      |  |  |
| 31     |               | A                | Nisarga Lokesh                                                 | 144/2016-17     | 22800                          | 0               | 0                   | 22800                      |  |  |
| 32     |               | A                | Pavan Raj R                                                    | 145/2016-17     | 22800                          | 10000           | 0                   | 12800                      |  |  |
| 33     |               | A                | Pranathi S                                                     | 20/16-17        | 22800                          | 7600            | 0                   | 15200                      |  |  |
| 34     | 1             | A                | Prathana P                                                     | 72/16-17        | 22800                          | 7600            | 0                   | 15200                      |  |  |
| 5      |               | A                | Puneeth J S                                                    | 13/16-17        | 22800                          | 7600            | 0                   | 15200                      |  |  |
| 36     | 1             | A                | Raksha S                                                       | 146/2016-17     | 22800                          | 7600            | 0                   | 15200                      |  |  |
| 37     | 1             | A                | Reema S                                                        | 19/16-17        | 22800                          | 7600            | 0                   | 15200                      |  |  |
|        | 1             | A                | Renen Bosco Monteiro                                           | 147/2016-17     | 22800                          | 0000            | 0                   | 22800                      |  |  |
| 9<br>9 | 1             | A                | Rishab S Sherkar                                               | 148/2016-17     | 22800                          | 8000            | 0                   | 14800                      |  |  |
| 40     | 1             | A                | Rishi A                                                        | 12/16-17        | 22800                          | 7600            | 0                   | 14800                      |  |  |
|        | •             |                  | DMILES                                                         | Grand Total:    | 1390800                        | 370400          | 0                   | 1020400                    |  |  |
| egi    | ual Fees      |                  | Fees Total:                                                    | 1390800         | 100000                         | 0.0400          | Ū                   |                            |  |  |
|        |               |                  | Fees Collected:                                                | 370400          |                                |                 |                     |                            |  |  |
|        |               |                  | Other Fees Collected:                                          | 0               |                                |                 |                     |                            |  |  |
| Oth    | er fees colle | cted is not cons | Due Amount:<br>sidered for dues.                               | 1020400         |                                |                 |                     |                            |  |  |