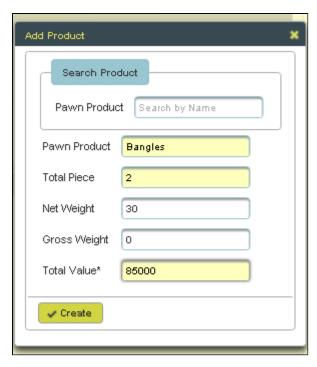

To Enter the details of pledge products.

Click on Products

The following column will display.

Enter the details of pledge products and Click on Create.

The Column get filled as shown below and Click on Create.