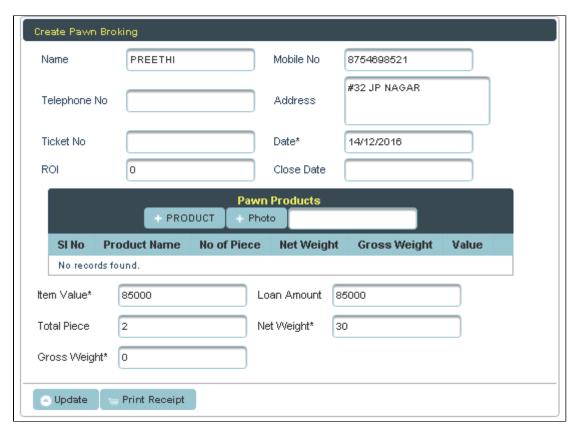

The Table will fill as shown below.

To **Update** the details of Pawn Products/Borrowers

Select the name from the Table to whom you want to update.

To the right side of your page you have an option to Create Pawn Broking.

Enter all the details to be Update and click on Update.

The following table get Updated as shown below.

To Add New borrower, in Pledge Menu