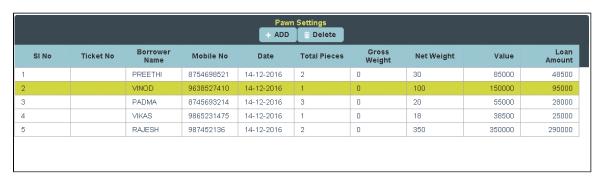

The Table will fill as shown below.

To **Update** the details of Pawn Products/Borrowers

Select the name from the Table to whom you want to update.

To the right side of your page you have an option to Create Pawn Broking.

Enter all the details to be Update and click on Update.

The following table get Updated as shown below.

To Add New borrower, in Pledge Menu