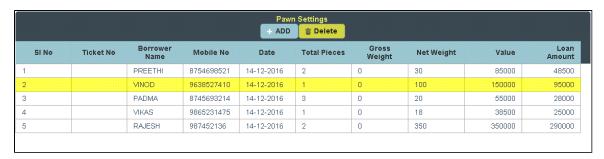

Select the name from the Table to whom you want to delete

Click on **Delete**, the following table will display.