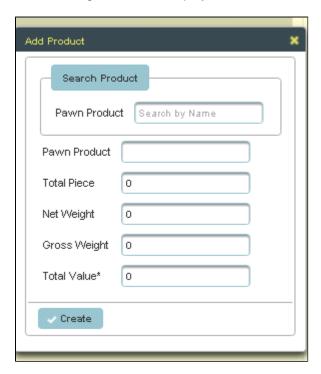

To Enter the details of pledge products.

Click on Products

The following column will display.

Enter the details of pledge products and Click on Create.

The Column get filled as shown below and Click on Create.