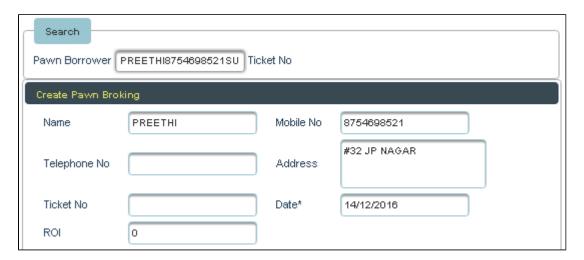

- Here Item weight, Gross weight and Item value are mandatory fields.
  - Here you can **Search/Add** the Pawn Borrower

Through Search Option, You can select the Borrower from Pawn Borrower menu. Enter the Name/Phone No. of the Borrower in the column as shown below.