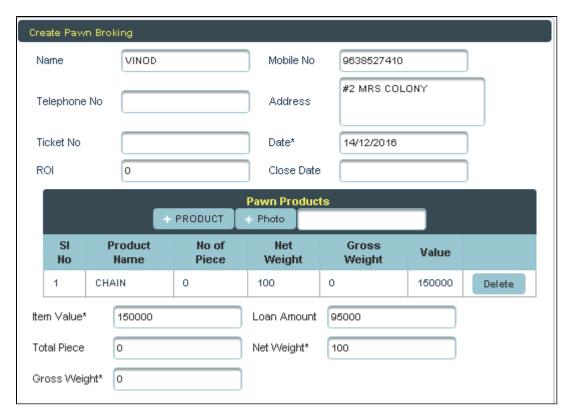

- Here Item weight, Gross weight and Item value are mandatory fields.
  - Here you can **Search/Add** the Pawn Borrower

Through Search Option, You can select the Borrower from Pawn Borrower menu. Enter the Name/Phone No. of the Borrower in the column as shown below.

To Enter the details of pledge products.

Click on Products

The following column will display.

Enter the details of pledge products and Click on Create.

The Column get filled as shown below and Click on Create.

The Table will fill as shown below.

To **Update** the details of Pawn Products/Borrowers

Select the name from the Table to whom you want to update.

To the right side of your page you have an option to Create Pawn Broking.