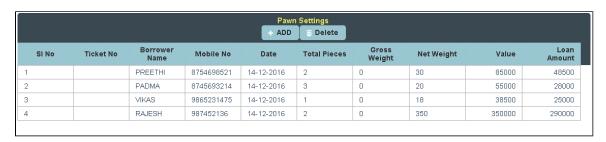

Select the name from the Table to whom you want to delete

Click on **Delete**, the following table will display.