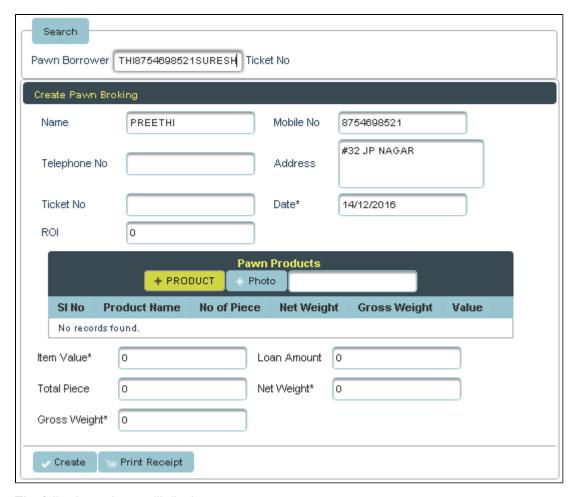

To Enter the details of pledge products.

Click on Products

The following column will display.

Enter the details of pledge products and Click on Create.

The Column get filled as shown below and Click on Create.