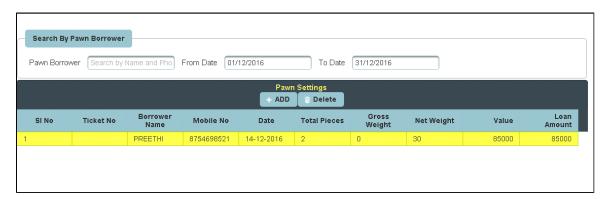

## Click on Add

To the right side of your page you have an option to Create Pawn Broking.

Enter the details, follow the same procedure and Click on Create. The table will filled as shown below.

To **Delete** the details of Borrower.

Select the name from the Table to whom you want to delete

Click on **Delete**, the following table will display.