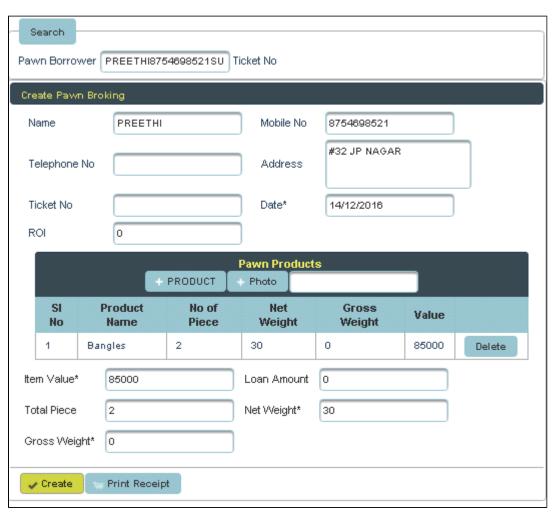

- Here Item weight, Gross weight and Item value are mandatory fields.
  - Here you can **Search/Add** the Pawn Borrower

Through Search Option, You can select the Borrower from Pawn Borrower menu. Enter the Name/Phone No. of the Borrower in the column as shown below.

To Enter the details of pledge products.

Click on Products

The following column will display.

Enter the details of pledge products and Click on Create.

The Column get filled as shown below and Click on Create.

The Table will fill as shown below.

To **Update** the details of Pawn Products/Borrowers

Select the name from the Table to whom you want to update.

To the right side of your page you have an option to Create Pawn Broking.