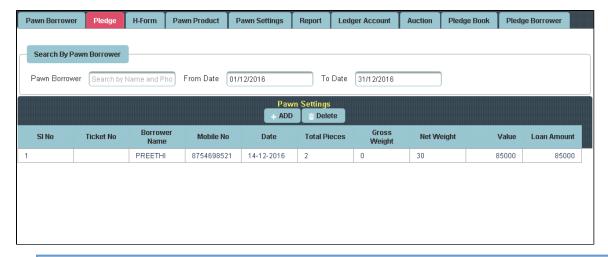

The Table will fill as shown below.

To **Update** the details of Pawn Products/Borrowers

Select the name from the Table to whom you want to update.

To the right side of your page you have an option to Create Pawn Broking.

Enter all the details to be Update and click on Update.

The following table get Updated as shown below.

To Add New borrower, in Pledge Menu