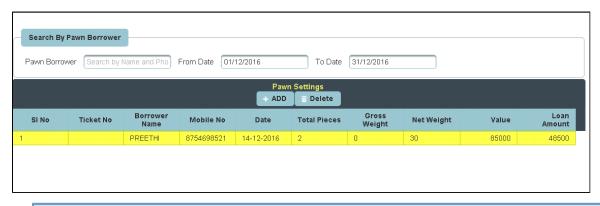

- Here Item weight, Gross weight and Item value are mandatory fields.
  - Here you can **Search/Add** the Pawn Borrower

Through Search Option, You can select the Borrower from Pawn Borrower menu. Enter the Name/Phone No. of the Borrower in the column as shown below.

Select the name from the Table to whom you want to delete

Click on **Delete**, the following table will display.