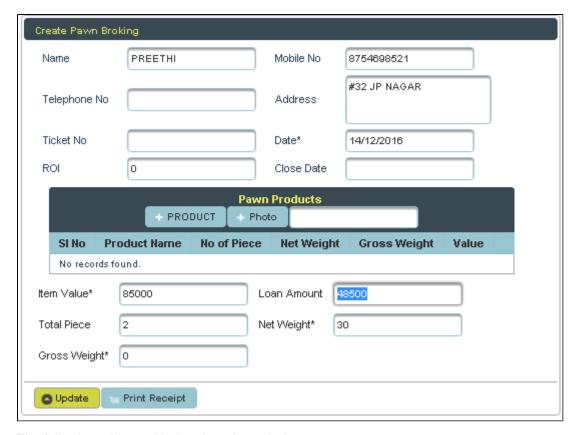

Enter all the details to be Update and click on Update.

The following table get Updated as shown below.

To Add New borrower, in Pledge Menu