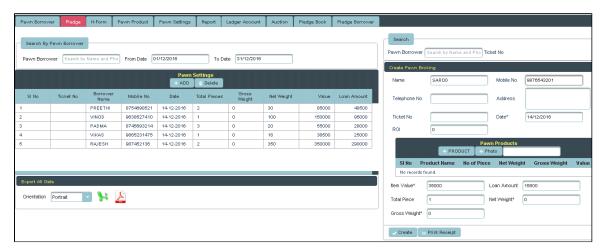

## In home page, Select Pawn Broking. Second menu is Pledge.

1 This menu helps you to save the details of Pledge products along with Pawn Borrowers.

Once you enter into this page, to the right side of your page you have an option to Create Pawn Broking.

- Here Item weight, Gross weight and Item value are mandatory fields.
  - Here you can **Search/Add** the Pawn Borrower

Through Search Option, You can select the Borrower from Pawn Borrower menu. Enter the Name/Phone No. of the Borrower in the column as shown below.

To Enter the details of pledge products.

Click on Products

The following column will display.

Enter the details of pledge products and Click on Create.

The Column get filled as shown below and Click on Create.

The Table will fill as shown below.

To **Update** the details of Pawn Products/Borrowers

Select the name from the Table to whom you want to update.

To the right side of your page you have an option to Create Pawn Broking.