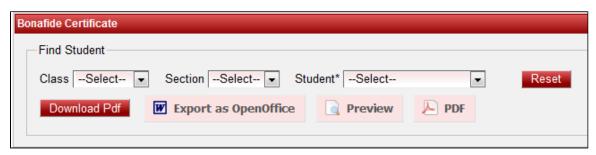

## Student Report --> Bonafide Certificate

Select class, section and student name. Click on Preview.

If you want certificate to be generated in PDF or OpenOffice format then you can click on "PDF" or "Export as OpenOffice".