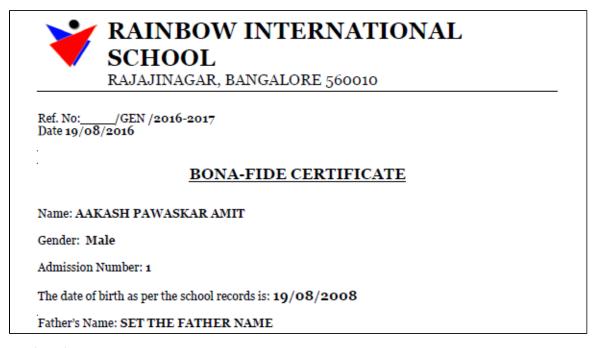

continued report

```
Mother's Name: PRIYA
Religion:
Caste: H. DAIVADNYA BRAHMIN
Address: ADD, CITY -
Is a bona-fide student of the School Name studying in Class: Montessori
His Date of admission in this School Name is:
His conduct is: Satisfactory

Principal
RAINBOW INTERNATIONAL SCHOOL
```

If you want to take print out of the report you can click on PDF and then print the file.