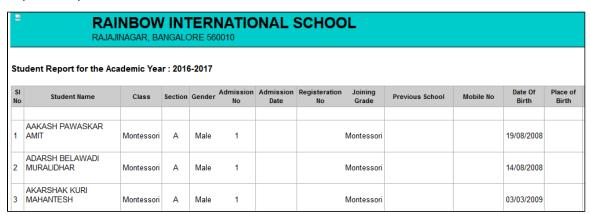

## **Student Report**

Student Report displays the class wise complete student information. If you want to check detailed information of all the students of a class then you can use this report.

To open Student Report go to

Continued report with other information in the report

| Address | Religion | Caste                   | Mother<br>Tongue | Blood<br>Group | Family<br>Member's | Father Name               | Parents<br>Qualification | Father's<br>Income | Mother Name | Mother's<br>Qualification |
|---------|----------|-------------------------|------------------|----------------|--------------------|---------------------------|--------------------------|--------------------|-------------|---------------------------|
|         |          |                         |                  |                |                    |                           |                          |                    |             |                           |
| ADD     |          | H. DAIVADNYA<br>BRAHMIN | Select           |                | 0                  | SET THE<br>FATHER<br>NAME |                          | 0.0                | PRIYA       |                           |
| ADD     |          | H. MEDAR                | Select           |                | 0                  | SET THE<br>FATHER<br>NAME |                          | 0.0                | RENUKA      |                           |
| aDD     |          | H. KURUBA               | Select           |                | 0                  | SET THE<br>FATHER<br>NAME |                          | 0.0                | SAVITRI     |                           |