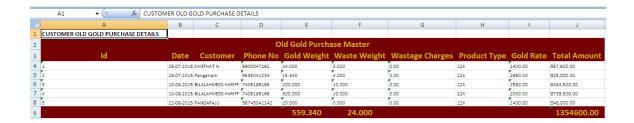

## PDF:

## CUSTOMER OLD GOLD PURCHASE DETAILS

| Old Gold Purchase Master |                |                           |                 |             |                 |                            |                     |              |                     |
|--------------------------|----------------|---------------------------|-----------------|-------------|-----------------|----------------------------|---------------------|--------------|---------------------|
| ld                       | Date           | Custo<br>mer              | Phone<br>No     |             | Waste<br>Weight | Wasta<br>ge<br>Charg<br>es | Produ<br>ct<br>Type | Gold<br>Rate | Total<br>Amou<br>nt |
| 1                        | 25-07-<br>2015 | SWETHA<br>T N             | 99000472<br>62  | 24.000      | 0.000           | 0.00                       | 22K                 | 2400.00      | 57,600.00           |
| 2                        | 28-07-<br>2015 | Ranganat<br>h             | 95350412<br>34  | 15.340      | 4.000           | 0.00                       | 22K                 | 2650.00      | 25,000.00           |
| 3                        | 10-08-<br>2015 | BILALAH<br>MEDS<br>HARIFF | 74061861<br>66  | 200.000     | 10.000          | 0.00                       | 22K                 | 2550.00      | 484,500.0<br>0      |
| 4                        | 10-08-<br>2015 | BILALAH<br>MEDS<br>HARIFF | 74061861<br>66  | 300.000     | 10.000          | 0.00                       | 22K                 | 2000.00      | 739,500.0<br>0      |
| 5                        | 22-08-<br>2015 | RANGAR<br>AJU             | 98745041<br>142 | 20.000      | 0.000           | 0.00                       | 22K                 | 2400.00      | 48,000.00           |
|                          |                |                           |                 | 559.34<br>0 | 24.000          |                            |                     |              | 13546<br>00.00      |