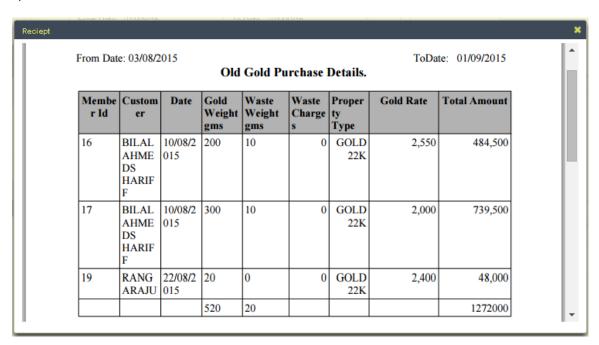

Also if you can select the date range and click on print it will generate the details. And also you can update the created customer for that select the row in the data table and change the requirements and finally click on update.

If you want created customer details. In create customer side click on print receipt, their you will get the fallowing receipt.