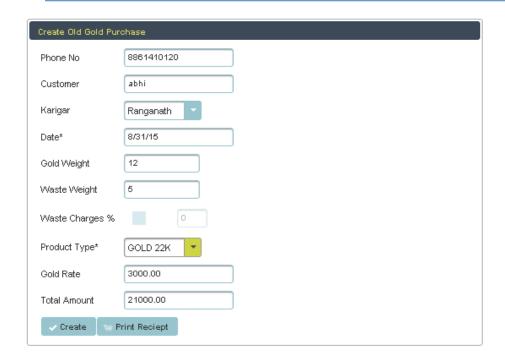

## **Old Gold Purchase**

Step 1: First select the sales in home page, then select Old Gold Purchase.

Customer Old Gold Purchase

This menu required to store the details of old customer, that he has purchased the gold. it also store the gold in weight that how much he purchased and also how much customer paid, and also purchased date. So that it helps to find the old customer easily.

Here create the customer, enter the phone number and name, if customer already exists, then search customer by phone number. Then select the karigar, date and enter the gold weight, waste weight, if you enter the waste weight then waste charges not allowed to enter, if waste weight is zero, then enter the waste charges, if you enable the waste charges then you will enter the charges in amount or enter in the form of percentage. Then select the product type, when you select the product type, gold rate and total amount will come automatically depend upon gold weight and product type. Then click on create button. Once you click on create button, the data will store automatically in data table.

Here you must enter customer name, karigar selection and also product type. these fields are mandatory to fill while creating customer.

The following fig shows the data table, this table stores all the old gold purchased data.