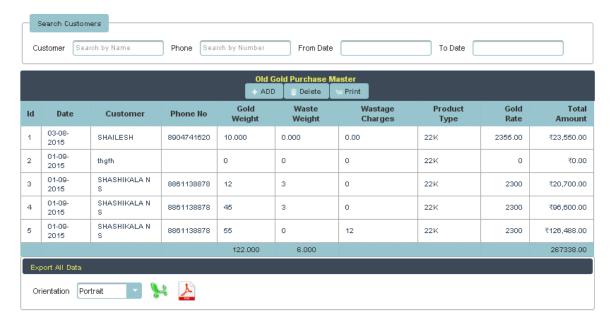

Here you must enter customer name, karigar selection and also product type. these fields are mandatory to fill while creating customer.

The following fig shows the data table, this table stores all the old gold purchased data.

This table shows all the customer details that customer already purchased the gold. It stores customer name, phone no, gold weight and all, you can see in the above table. And also in top of the table there is a search option, here both customer and search have, you can search by name or phone no. Then you will get the details quickly instead of going every page.

One more option also included, you can select the date range then you will get the selected date customer detail. If you want to add or delete the customer, just select the row in data table and click on add or deleted.

Here if you want details of gold purchased customer in pdf or xls format, you just select the orientation, its in below the data table. Just click on pdf and xls. You will get fallowing details.