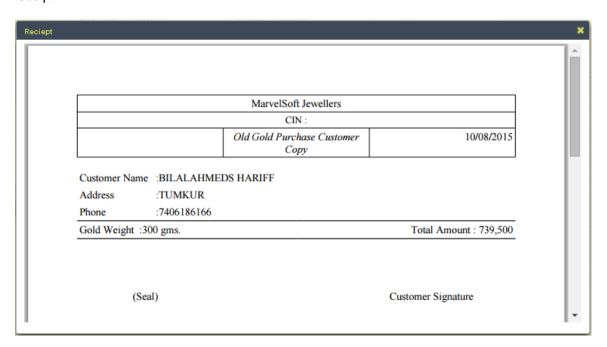

If you want created customer details. In create customer side click on print receipt, their you will get the fallowing receipt.