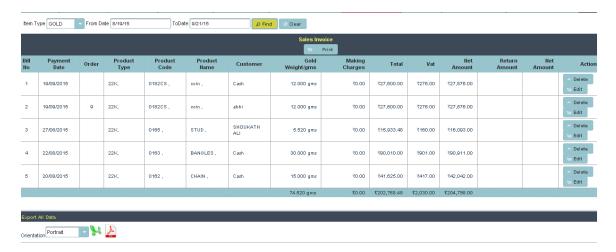

## **View Sales Invoice**

Step 1:Go to sales, select View Sales Invoice.

**①** View Sales Invoice

Here this menu is required for edit and delete of selled product.

Here select the item type or select the from date and to date to get the details and click on edit button. It will go directly to sales invoice, their you can edit and also you can delete here, for that just click on delete button it will delete.

The fallowing table shows the details of all the selled product details.

Then if you want all the details of selled product, just click on pdf or xls. You will get the details.

PDF:

## VIEW SALES INVOICE

| Sales Invoice |                             |           |                             |             |                     |                     |                                    |      |               |              |                       |                              |                       |                |
|---------------|-----------------------------|-----------|-----------------------------|-------------|---------------------|---------------------|------------------------------------|------|---------------|--------------|-----------------------|------------------------------|-----------------------|----------------|
| Bill<br>No    | Pay<br>me<br>nt<br>Dat<br>e | Ord<br>er | Pro<br>duc<br>t<br>Typ<br>e | duc<br>t    | duc<br>t            |                     | Gol<br>d<br>Wei<br>ght/<br>gm<br>s | ing  | Tot<br>al     | Vat          | Net<br>Am<br>oun<br>t | Ret<br>urn<br>Am<br>oun<br>t | Net<br>Am<br>oun<br>t | Acti<br>on     |
| 1             | 19/09/<br>2015              |           | 22K,                        | 0182C<br>S, | coin ,              | Cash                | 12.00<br>0 gms                     | 0.00 | 27,60<br>0.00 | 276.0<br>0   | 27,87<br>6.00         |                              |                       | Delete<br>Edit |
| 2             | 19/09/<br>2015              | 9         | 22K,                        | 0182C<br>S, | coin ,              | abhi                | 12.00<br>0 gms                     | 0.00 | 27,60<br>0.00 | 276.0<br>0   | 27,87<br>6.00         |                              |                       | Delete<br>Edit |
| 3             | 27/08/<br>2015              |           | 22K,                        | 0165,       | STUD<br>,           | SHOU<br>KATH<br>ALI | 5.520<br>gms                       | 0.00 | 15,93<br>3.48 | 160.0<br>0   | 16,09<br>3.00         |                              |                       | Delete<br>Edit |
| 4             | 22/08/<br>2015              |           | 22K,                        | 0163 ,      | BANG<br>LES,        | Cash                | 30.00<br>0 gms                     | 0.00 | 90,01<br>0.00 | 901.0<br>0   | 90,91<br>1.00         |                              |                       | Delete<br>Edit |
| 5             | 20/08/<br>2015              |           | 22K,                        | 0162 ,      | CHAI<br>N,          | Cash                | 15.00<br>0 gms                     | 0.00 | 41,62<br>5.00 | 417.0<br>0   | 42,04<br>2.00         |                              |                       | Delete<br>Edit |
| 6             | 13/08/<br>2015              |           | 22K,                        | 0149,       | FING<br>ERIN<br>G , | VEEN<br>A           | 5.000<br>gms                       | 0.00 | 13,52<br>0.00 | 136.0<br>0   | 13,65<br>6.00         |                              |                       | Delete<br>Edit |
|               |                             |           |                             |             |                     |                     | 79.5<br>20<br>gm<br>s              | 0.00 |               | 2,16<br>6.00 |                       |                              |                       |                |